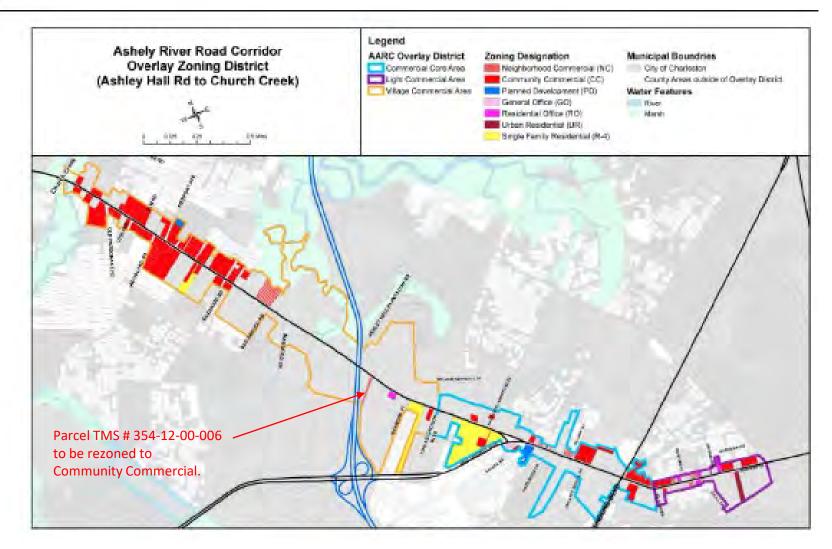

In 2001, upon adoption of the Zoning and Land Development Regulations Ordinance (ZLDR), this property was designated as the Neighborhood Commercial (NC) Zoning District.

The Ashley River Road Corridor Overlay Zoning District (ARRC-O) was adopted on March 24, 2015. It includes unincorporated parcels that front on Highway 61 from its intersection with Ashley Hall Road to Church Creek. The ARRC-O was adopted based on a large amount of public input and is intended to implement traffic safety measures, improve the visual character, and preserve the scenic quality of the corridor. The Overlay Zoning District also creates consistency and coordination between the City of Charleston and unincorporated Charleston County regarding land use, design standards, and code enforcement.

The ARRC-O is divided into three areas including the Light Commercial Area (Ashley Hall Road to Wappoo Road), the Core Commercial Area (Wappoo Road to William Kennerty Drive), and the Village Commercial Area (William Kennerty Drive to Church Creek). The subject property is located within the Village Commercial Area and retained its Neighborhood Commercial zoning upon adoption of the ARRC-O. The Village Commercial Area is intended to be developed with less intense commercial Development than the Commercial Core area. Future Development in this area should place high priority on pedestrian connectivity between businesses and neighborhoods with attractive planted streetscapes and building architecture. Higher intensity uses are intended to be located in the Commercial Core Area.

## ACP-03-24-00124 and ZLDR-03-24-00132

Request to amend Map 3.1.13, Ashley River Road Overlay Zoning District, of the Comprehensive Plan, and Map 5.10 and Map 5.10.C, Ashley River Road Corridor Overlay Zoning District, of the ZLDR, to change the zoning designation of TMS # 354-12-00-006 from Neighborhood Commercial designation to the Community Commercial designation.

# **Zoning History**

- In 1984, the subject parcel was rezoned from the RS-10 Single-Family Residential District to the Neighborhood Shopping (CN) District and in 1985, a request to construct a dry-cleaning establishment was approved.
- In 2001, upon adoption of the Zoning and Land Development Regulations Ordinance (ZLDR), this property was designated as the Neighborhood Commercial (NC) Zoning District.
- The Ashley River Road Corridor Overlay Zoning District (ARRC-O) was adopted on March 24, 2015. It includes unincorporated parcels that front on Highway 61 from its intersection with Ashley Hall Road to Church Creek. The ARRC-O was adopted based on a large amount of public input and is intended to implement traffic safety measures, improve the visual character, and preserve the scenic quality of the corridor.
- The ARRC-O also creates consistency and coordination between the City of Charleston and unincorporated Charleston County regarding land use, design standards, and code enforcement.

# Zoning History (cont'd)

- The ARRC-O is divided into three areas including the Light Commercial Area (Ashley Hall Road to Wappoo Road), the Core Commercial Area (Wappoo Road to William Kennerty Drive), and the Village Commercial Area (William Kennerty Drive to Church Creek). The subject property is located within the Village Commercial Area and retained its Neighborhood Commercial zoning upon adoption of the ARRC-O.
- The Village Commercial Area is intended to be developed with less intense commercial Development than the Commercial Core Area. Future Development in this area should place high priority on pedestrian connectivity between businesses and neighborhoods with attractive planted streetscapes and building architecture. Higher intensity uses are intended to be located in the Commercial Core Area.
- The applicant's proposed use is classified as Artisan and Craftsman which is allowed in the current zoning district subject to conditions. The applicant stated in their letter of intent that their proposed use exceeds the conditions of approval for this use in the current zoning district. The structures on the site will exceed the 2,000 square foot limitation (they would like 5,000 gross square feet), they would like ten employees (only five are allowed in the current zoning district), and they would like to have a show room for display (onsite retail sales are prohibited).