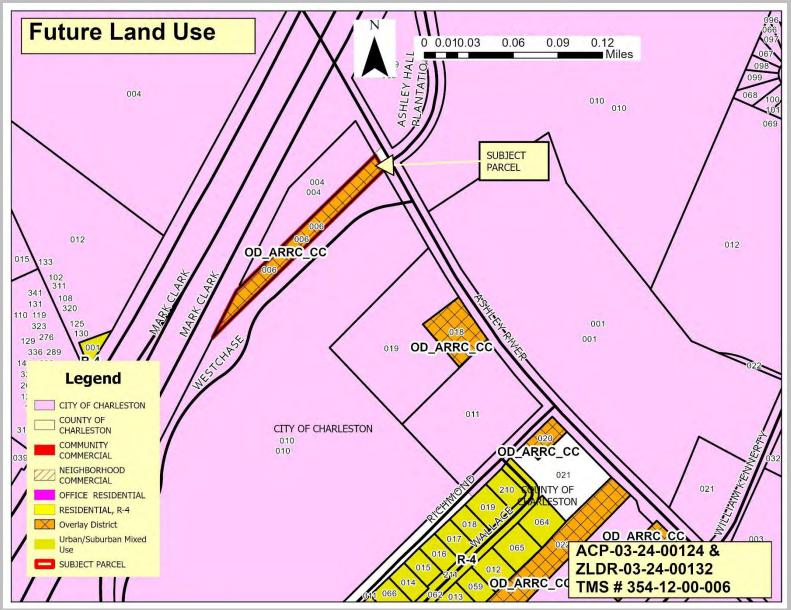

#### CASE INFORMATION

Applicant: Russell and Jessica Luzier

Owner: 2177 Ashley River Road LLC

Location: 2177 Ashley River Road

Parcel Identification: 354-12-00-006

<u>Application:</u> Request to amend Map 3.1.13, Ashley River Road Corridor Overlay Zoning District, of the Comprehensive Plan, and Map 5.10 and Map 5.10.C, Ashley River Road Corridor Overlay Zoning District, of the ZLDR, to change the zoning designation of TMS# 354-12-00-006 from the Neighborhood Commercial designation to the Community Commercial designation.

Council District: 6 (Middleton)

Property Size: 1.04 acres

<u>Zoning History:</u> In 1984, the subject parcel was rezoned from the RS-10 Single-Family District to the Neighborhood Shopping District (CN). A request to construct a dry-cleaning establishment was approved in 1985.

<u>Adjacent Zoning</u>: The subject parcel has frontage along Ashley River Road and contains a vacant building that was formerly a dry-cleaning business. All adjacent parcels are within the City of Charleston. The adjacent parcel to the south contains an apartment complex and is zoned DR-12, the property to the north is vacant and is zoned SR-1, and the properties across Ashley River Road contain an apartment complex zoned DR-1F or are vacant and zoned DR-2.

# **Current Zoning Within the ARRC-O**

The subject properties are in the West Ashley area with direct frontage along Ashley River Road. All adjacent parcels are within the City of Charleston. The adjacent parcel to the south contains an apartment complex and is zoned DR-12, the property to the north is vacant and is zoned SR-1, and the properties across Ashley River Road contain an apartment complex zoned DR-1F or are vacant and zoned DR-2.