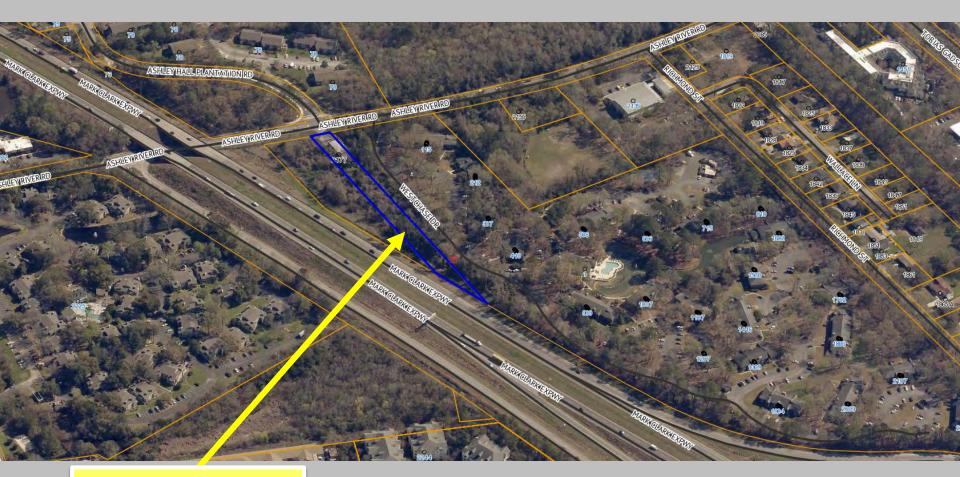

p 5.10, Ashley River Road Corridor Overlay Zoning District





ZLDR Text Amendment:

Requested amendment: Amend Map 5.10, Ashley River Road Corridor Overlay Zoning District (Ashley Hall Rd to Church Creek), for TMS# 354-12-00-006 from Neighborhood Commercial to the Community Commercial zoning designation within the Village Commercial Area.

## ZLDR Map 5.10.C, Village Commercial Area



# Proposed Amendment - ZLDR Map 5.10.C, Village Commercial Area



ZLDR Text Amendment:

Requested amendment: Amend Chapter Map 5.10.C, Ashley River Road Corridor Overlay Zoning District (Ashley Hall Rd to Church Creek), for TMS# 354-12-00-006 from Neighborhood Commercial to Community Commercial zoning designation within the Village Commercial Area.

# **Flood Zone Map**



## **Aerial View to the West**



**Subject Property** 

## **Aerial View to the East**



Subject Property

## **Site Photos**



Subject Property TMS 354-12-00-006 2177 Ashley River Road

## **Site Photos**



### **Across Ashley River Road**

### **Adjacent Property to the South**

# **Comparison of Land Uses**

### **Neighborhood Commercial District (NC)\***

- Single-Family Detached Housing (max. 4 units/acre)
- Duplex, Triplex, Fourplex and Single Family Attached Housing (max. 4 units/acre)
- School, Primary and Secondary; Preschool
- Hospital (S)
- Medical Office
- Outpatient Facility (S)
- Rehabilitation Facility
- Commercial Guest House (C)
- Artisan and Craftsman (C)
- Restaurant, Fast Food (S)
- Professional Office
- Retail Sales (C)
- Library
- Community Recreation
- Religious Assembly

\*The following uses a