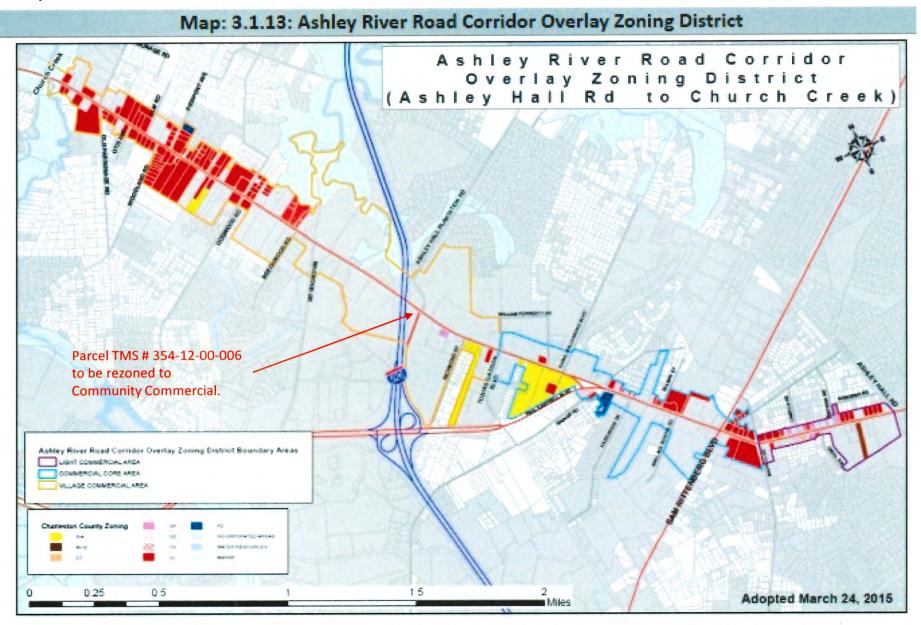

## Comprehensive Plan Map 3.1.13, Ashley River Road Overlay Zoning District

## Proposed Amendment - Comprehensive Plan Map 3.1.13, Ashley River Road Overlay Zoning District

**Proposed Amendment** 

Requested amendment: Amend Map 3.1.13 :Ashley River Road Corridor Overlay Zoning District (Ashley Hall Rd to Church Creek), for TMS# 354-12-00-006 withing the Village Commercial Area.