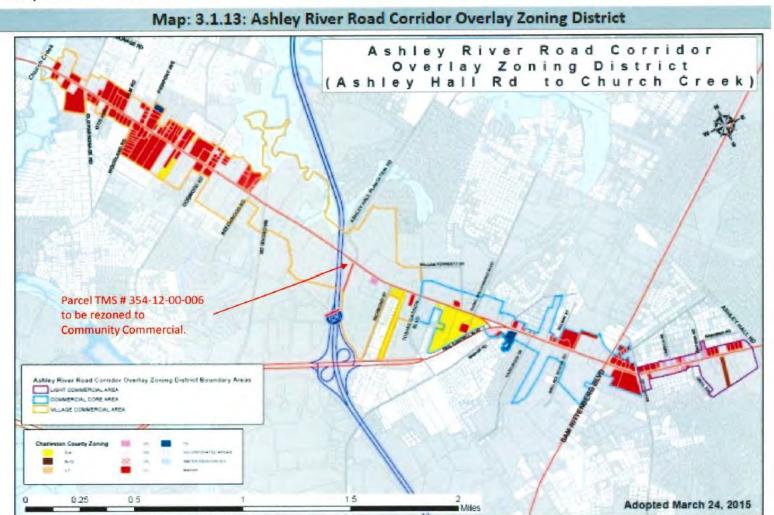

## ACP-03-24-00124 and ZLDR-03-24-00132

Request to amend Map 3.1.13, Ashley River Road Overlay Zoning District, of the Comprehensive Plan, and Map 5.10 and Map 5.10.C, Ashley River Road Corridor Overlay Zoning District, of the ZLDR, to change the zoning designation of TMS # 354-12-00-006 from Neighborhood Commercial designation to the Community Commercial designation.

## Comprehensive Plan Map 3.1.13, Ashley River Road Overlay Zoning District

## Proposed Amendment - Comprehensive Plan Map 3.1.13, Ashley River Road Overlay Zoning District

**Proposed Amendment** 

Requested amendment: Amend Map 3.1.13 :Ashley River Road Corridor Overlay Zoning District (Ashley Hall Rd to Church Creek), for TMS# 354-12-00-006 withing the Village Commercial Area.