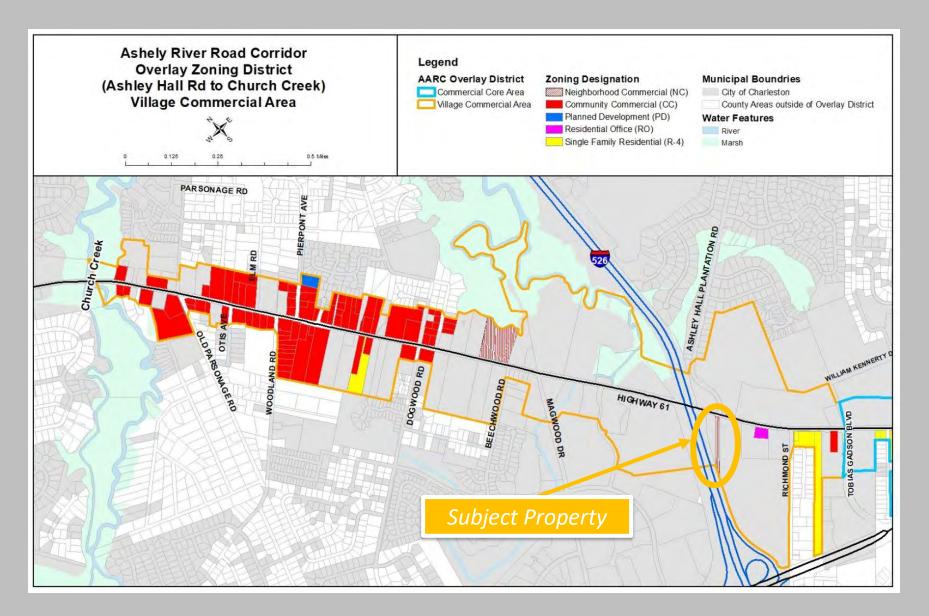

The ARRC-O is divided into three areas including the Light Commercial Area (Ashley Hall Road to Wappoo Road), the Core Commercial Area (Wappoo Road to William Kennerty Drive), and the Village Commercial Area (William Kennerty Drive to Church Creek). The subject property is located within the Village Commercial Area and retained its Neighborhood Commercial zoning upon adoption of the ARRC-O. The Village Commercial Area is intended to be developed with less intense commercial Development than the Commercial Core area. Future Development in this area should place high priority on pedestrian connectivity between businesses and neighborhoods with attractive planted streetscapes and building architecture. Higher intensity uses are intended to be located in the Commercial Core Area.

# Zoning History (cont'd)

- The ARRC-O is divided into three areas including the Light Commercial Area (Ashley Hall Road to Wappoo Road), the Core Commercial Area (Wappoo Road to William Kennerty Drive), and the Village Commercial Area (William Kennerty Drive to Church Creek). The subject property is located within the Village Commercial Area and retained its Neighborhood Commercial zoning upon adoption of the ARRC-O.
- The Village Commercial Area is intended to be developed with less intense commercial Development than the Commercial Core Area. Future Development in this area should place high priority on pedestrian connectivity between businesses and neighborhoods with attractive planted streetscapes and building architecture. Higher intensity uses are intended to be located in the Commercial Core Area.
- The applicant's proposed use is classified as Artisan and Craftsman which is allowed in the current zoning district subject to conditions. The applicant stated in their letter of intent that their proposed use exceeds the conditions of approval for this use in the current zoning district. The structures on the site will exceed the 2,000 square foot limitation (they would like 5,000 gross square feet), they would like ten employees (only five are allowed in the current zoning district), and they would like to have a show room for display (onsite retail sales are prohibited).

## ZLDR Map 5.10.C, Village Commercial Area

# Proposed Amendment - ZLDR Map 5.10.C, Village Commercial Area

ZLDR Text Amendment:

Requested amendment: Amend Chapter Map 5.10.C, Ashley River Road Corridor Overlay Zoning District (Ashley Hall Rd to Church Creek), for TMS# 354-12-00-006 from Neighborhood Commercial to Community Commercial zoning designation within the Village Commercial Area.