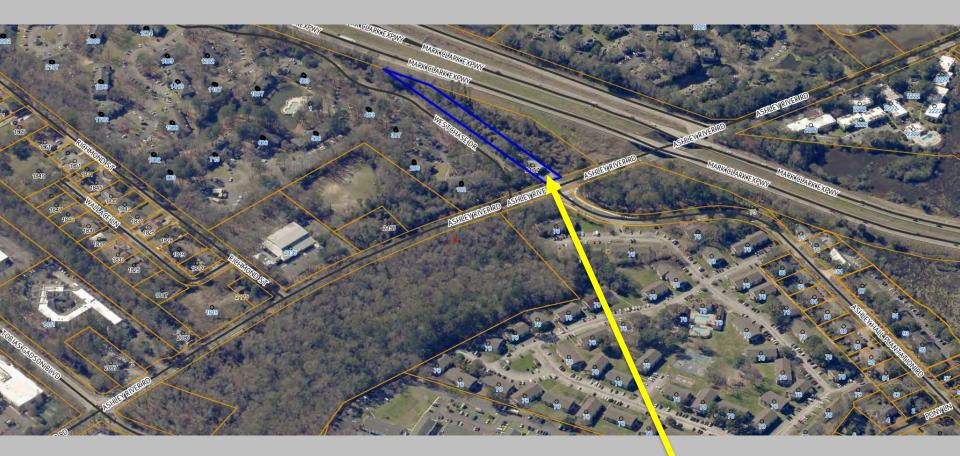

t





ZLDR Text Amendment:

Requested amendment: Amend Map 5.10, Ashley River Road Corridor Overlay Zoning District (Ashley Hall Rd to Church Creek), for TMS# 354-12-00-006 from Neighborhood Commercial to the Community Commercial zoning designation within the Village Commercial Area.

## ZLDR Map 5.10.C, Village Commercial Area



# Proposed Amendment - ZLDR Map 5.10.C, Village Commercial Area



ZLDR Text Amendment:

Requested amendment: Amend Chapter Map 5.10.C, Ashley River Road Corridor Overlay Zoning District (Ashley Hall Rd to Church Creek), for TMS# 354-12-00-006 from Neighborhood Commercial to Community Commercial zoning designation within the Village Commercial Area.

# **Flood Zone Map**



## **Aerial View to the West**



**Subject Property** 

## **Aerial View to the East**



Subject Property

## **Site Photos**



Subject Property TMS 354-12-00-006 2177 Ashley River Road

## **Site Photos**



### **Across Ashley River Road**

### **Adjacent Property to the South**

# **Comparison of Land Uses**

### **Neighborhood Commercial District (NC)\***

- Single-Family Detached Housing (max. 4 units/acre)
- Duplex, Triplex, Fourplex and Single Family Attached Housing (max. 4 units/acre)
- School, Primary and Secondary; Preschool
- Hospital (S)
- Medical Office
- Outpatient Facility (S)
- Rehabilitation Facility
- Commercial Guest House (C)
- Artisan and Craftsman (C)
- Restaurant, Fast Food (S)
- Professional Office
- Retail Sales (C)
- Library
- Community Recreation
- Religious Assembly

\*The following uses are prohibited in the Village Commercial Area: Multi-famil