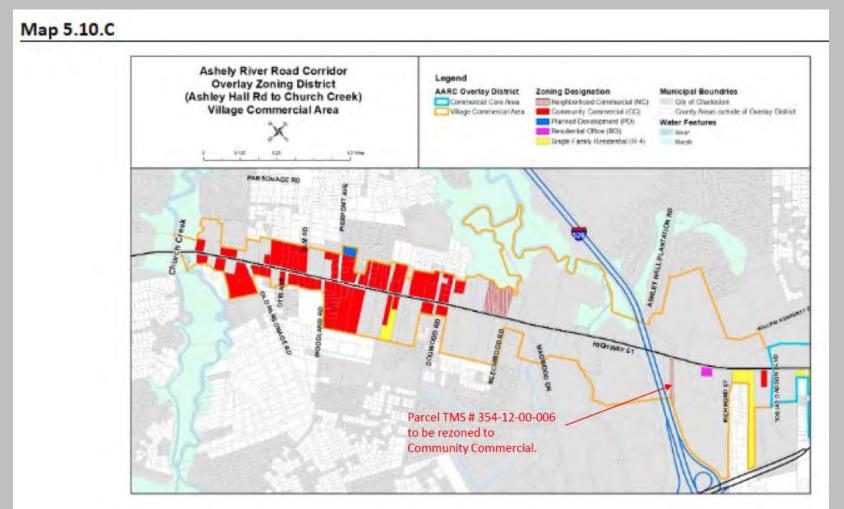

## ACP-03-24-00124 and ZLDR-03-24-00132

Request to amend Map 3.1.13, Ashley River Road Overlay Zoning District, of the Comprehensive Plan, and Map 5.10 and Map 5.10.C, Ashley River Road Corridor Overlay Zoning District, of the ZLDR, to change the zoning designation of TMS # 354-12-00-006 from Neighborhood Commercial designation to the Community Commercial designation.

### Proposed Amendment - ZLDR Map 5.10, Ashley River Road Corridor Overlay Zoning District

ZLDR Text Amendment:

Requested amendment: Amend Map 5.10, Ashley River Road Corridor Overlay Zoning District (Ashley Hall Rd to Church Creek), for TMS# 354-12-00-006 from Neighborhood Commercial to the Community Commercial zoning designation within the Village Commercial Area.

# Proposed Amendment - ZLDR Map 5.10.C, Village Commercial Area

ZLDR Text Amendment:

Requested amendment: Amend Chapter Map 5.10.C, Ashley River Road Corridor Overlay Zoning District (Ashley Hall Rd to Church Creek), for TMS# 354-12-00-006 from Neighborhood Commercial to Community Commercial zoning designation within the Village Commercial Area.