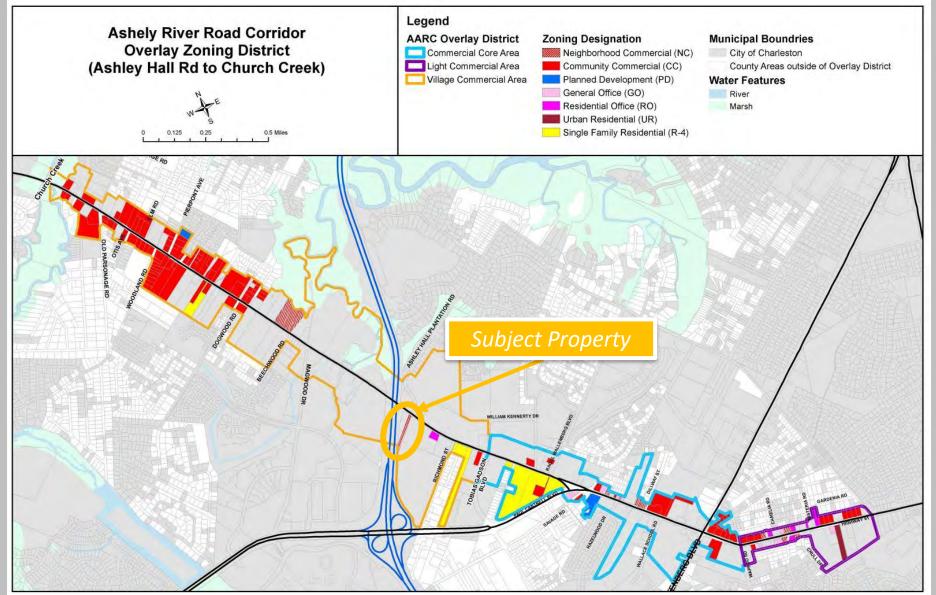

In 2001, upon adoption of the Zoning and Land Development Regulations Ordinance (ZLDR), this property was designated as the Neighborhood Commercial (NC) Zoning District.

The Ashley River Road Corridor Overlay Zoning District (ARRC-O) was adopted on March 24, 2015. It includes unincorporated parcels that front on Highway 61 from its intersection with Ashley Hall Road to Church Creek. The ARRC-O was adopted based on a large amount of public input and is intended to implement traffic safety measures, improve the visual character, and preserve the scenic quality of the corridor. The Overlay Zoning District also creates consistency and coordination between the City of Charleston and unincorporated Charleston County regarding land use, design standards, and code enforcement.

The ARRC-O is divided into three areas including the Light Commercial Area (Ashley Hall Road to Wappoo Road), the Core Commercial Area (Wappoo Road to William Kennerty Drive), and the Village Commercial Area (William Kennerty Drive to Church Creek). The subject property is located within the Village Commercial Area and retained its Neighborhood Commercial zoning upon adoption of the ARRC-O. The Village Commercial Area is intended to be developed with less intense commercial Development than the Commercial Core area. Future Development in this area should place high priority on pedestrian connectivity between businesses and neighborhoods with attractive planted streetscapes and building architecture. Higher intensity uses are intended to be located in the Commercial Core Area.

# **Zoning History**

- In 1984, the subject parcel was rezoned from the RS-10 Single-Family Residential District to the Neighborhood Shopping (CN) District and in 1985, a request to construct a dry-cleaning establishment was approved.
- In 2001, upon adoption of the Zoning and Land Development Regulations Ordinance (ZLDR), this property was designated as the Neighborhood Commercial (NC) Zoning District.
- The Ashley River Road Corridor Overlay Zoning District (ARRC-O) was adopted on March 24, 2015. It includes unincorporated parcels that front on Highway 61 from its intersection with Ashley Hall Road to Church Creek. The ARRC-O was adopted based on a large amount of public input and is intended to implement traffic safety measures, improve the visual character, and preserve the scenic quality of the corridor.
- The ARRC-O also creates consistency and coordination between the City of Charleston and unincorporated Charleston County regarding land use, design standards, and code enforcement.

# Zoning History (cont'd)

- The ARRC-O is divided into three areas including the Light Commercial Area (Ashley Hall Road to Wappoo Road), the Core Commercial Area (Wappoo Road to William Kennerty Drive), and the Village Commercial Area (William Kennerty Drive to Church Creek). The subject property is located within the Village Commercial Area and retained its Neighborhood Commercial zoning upon adoption of the ARRC-O.
- The Village Commercial Area is intended to be developed with less intense commercial Development than the Commercial Core Area. Future Development in this area should place high priority on pedestrian connectivity between businesses and neighborhoods with attractive planted streetscapes and building architecture. Higher intensity uses are intended to be located in the Commercial Core Area.
- The applicant's proposed use is classified as Artisan and Craftsman which is allowed in the current zoning district subject to conditions. The applicant stated in their letter of intent that their proposed use exceeds the conditions of approval for this use in the current zoning district. The structures on the site will exceed the 2,000 square foot limitation (they would like 5,000 gross square feet), they would like ten employees (only five are allowed in the current zoning district), and they would like to have a show room for display (onsite retail sales are prohibited).