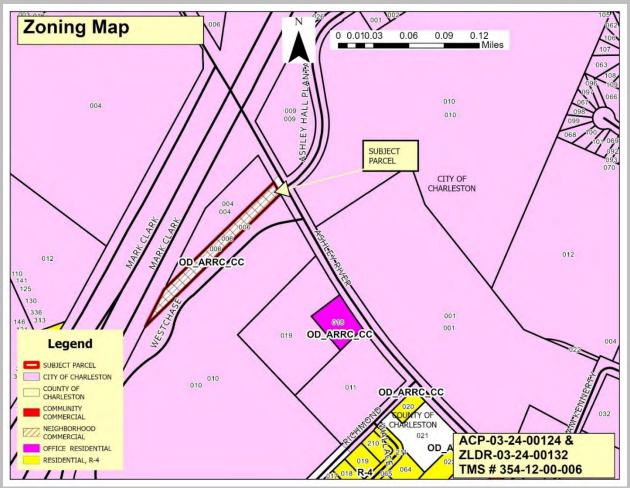

#### CASE INFORMATION

Applicant: Russell and Jessica Luzier

Owner: 2177 Ashley River Road LLC

Location: 2177 Ashley River Road

Parcel Identification: 354-12-00-006

<u>Application:</u> Request to amend Map 3.1.13, Ashley River Road Corridor Overlay Zoning District, of the Comprehensive Plan, and Map 5.10 and Map 5.10.C, Ashley River Road Corridor Overlay Zoning District, of the ZLDR, to change the zoning designation of TMS# 354-12-00-006 from the Neighborhood Commercial designation to the Community Commercial designation.

Council District: 6 (Middleton)

Property Size: 1.04 acres

<u>Zoning History:</u> In 1984, the subject parcel was rezoned from the RS-10 Single-Family District to the Neighborhood Shopping District (CN). A request to construct a dry-cleaning establishment was approved in 1985.

<u>Adjacent Zoning</u>: The subject parcel has frontage along Ashley River Road and contains a vacant building that was formerly a dry-cleaning business. All adjacent parcels are within the City of Charleston. The adjacent parcel to the south contains an apartment complex and is zoned DR-12, the property to the north is vacant and is zoned SR-1, and the properties across Ashley River Road contain an apartment complex zoned DR-1F or are vacant and zoned DR-2.

## ACP-03-24-00124 and ZLDR-03-24-00132

Request to amend Map 3.1.13, Ashley River Road Overlay Zoning District, of the Comprehensive Plan, and Map 5.10 and Map 5.10.C, Ashley River Road Corridor Overlay Zoning District, of the ZLDR, to change the zoning designation of TMS # 354-12-00-006 from Neighborhood Commercial designation to the Community Commercial designation.

- Location: 2177 Ashley River Road
- Parcel I.D.: 354-12-00-006
- Owner:

- 2177 Ashley River Road LLC
- Applicant: Russell and Jessica Luzier
- Property Size:
- Council District:

- 1.04 acres
- 6 Middleton