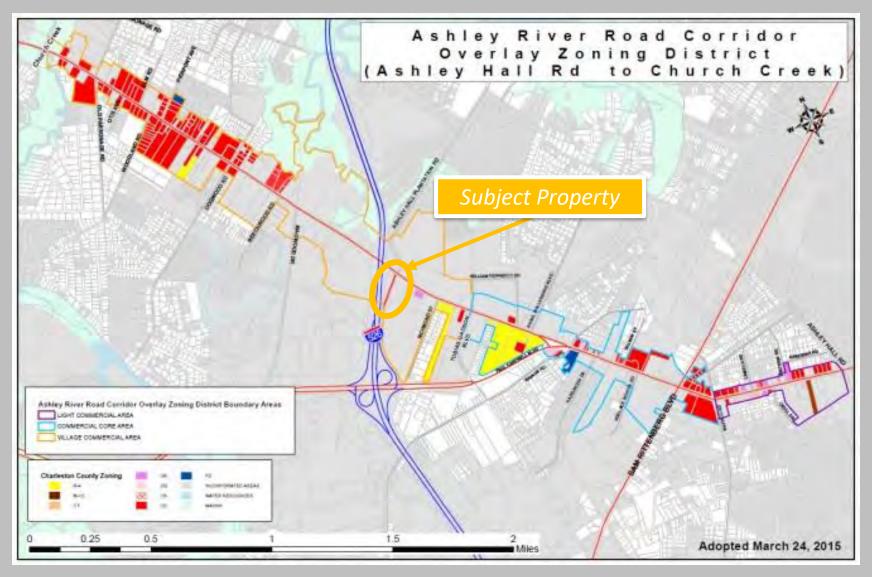

In 2001, upon adoption of the Zoning and Land Development Regulations Ordinance (ZLDR), this property was designated as the Neighborhood Commercial (NC) Zoning District.

The Ashley River Road Corridor Overlay Zoning District (ARRC-O) was adopted on March 24, 2015. It includes unincorporated parcels that front on Highway 61 from its intersection with Ashley Hall Road to Church Creek. The ARRC-O was adopted based on a large amount of public input and is intended to implement traffic safety measures, improve the visual character, and preserve the scenic quality of the corridor. The Overlay Zoning District also creates consistency and coordination between the City of Charleston and unincorporated Charleston County regarding land use, design standards, and code enforcement.

The ARRC-O is divided into three areas including the Light Commercial Area (Ashley Hall Road to Wappoo Road), the Core Commercial Area (Wappoo Road to William Kennerty Drive), and the Village Commercial Area (William Kennerty Drive to Church Creek). The subject property is located within the Village Commercial Area and retained its Neighborhood Commercial zoning upon adoption of the ARRC-O. The Village Commercial Area is intended to be developed with less intense commercial Development than the Commercial Core area. Future Development in this area should place high priority on pedestrian connectivity between businesses and neighborhoods with attractive planted streetscapes and building architecture. Higher intensity uses are intended to be located in the Commercial Core Area.

# **Zoning History**

- In 1984, the subject parcel was rezoned from the RS-10 Single-Family Residential District to the Neighborhood Shopping (CN) District and in 1985, a request to construct a dry-cleaning establishment was approved.
- In 2001, upon adoption of the Zoning and Land Development Regulations Ordinance (ZLDR), this property was designated as the Neighborhood Commercial (NC) Zoning District.
- The Ashley River Road Corridor Overlay Zoning District (ARRC-O) was adopted on March 24, 2015. It includes unincorporated parcels that front on Highway 61 from its intersection with Ashley Hall Road to Church Creek. The ARRC-O was adopted based on a large amount of public input and is intended to implement traffic safety measures, improve the visual character, and preserve the scenic quality of the corridor.
- The ARRC-O also creates consistency and coordination between the City of Charleston and unincorporated Charleston County regarding land use, design standards, and code enforcement.

# Zoning History (cont'd)

- The ARRC-O is divided into three areas including the Light Commercial Area (Ashley Hall Road to Wappoo Road), the Core Commercial Area (Wappoo Road to William Kennerty Drive), and the Village Commercial Area (William Kennerty Drive to Church Creek). The subject property is located within the Village Commercial Area and retained its Neighborhood Commercial zoning upon adoption of the ARRC-O.
- The Village Commercial Area is intended to be developed with less intense commercial Development than the Commercial Core Area. Future Development in this area should place high priority on pedestrian connectivity between businesses and neighborhoods with attractive planted streetscapes and building architecture. Higher intensity uses are intended to be located in the Commercial Core Area.
- The applicant's proposed use is classified as Artisan and Craftsman which is allowed in the current zoning district subject to conditions. The applicant stated in their letter of intent that their proposed use exceeds the conditions of approval for this use in the current zoning district. The structures on the site will exceed the 2,000 square foot limitation (they would like 5,000 gross square feet), they would like ten employees (only five are allowed in the current zoning district), and they would like to have a show room for display (onsite retail sales are prohibited).