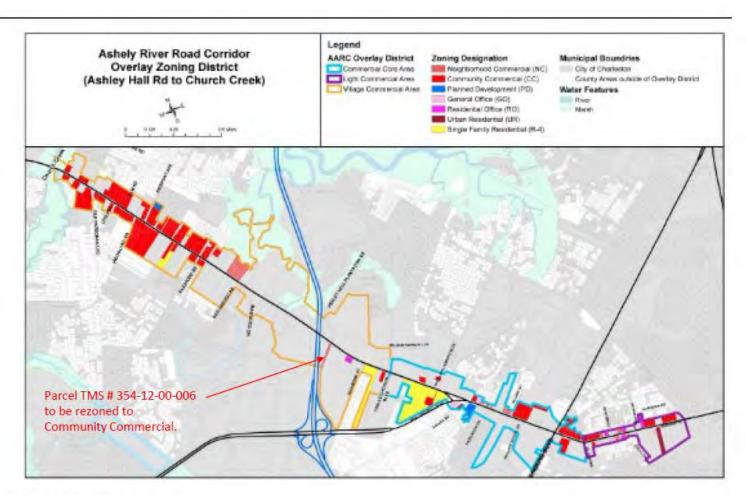

- a. <u>ACP-03-24-00124 & ZLDR-03-24-00132</u>: Request to amend Map 3.1.13, Ashley River Road Corridor Overlay Zoning District, of the Comprehensive Plan and Map 5.10 and Map 5.10.C, Ashley River Road Corridor Overlay Zoning District, of the ZLDR to change the zoning designation of TMS 354-12-00-006 from the Neighborhood Commercial designation to the Community Commercial designation.
- b. <u>ZREZ-03-24-00151</u>: Request to rezone a 0.07-acre portion of TMS 583-00-00-016, from the Special Management (S-3) Zoning District to Rutledge Tomb Site Planned Development (PD-189) Zoning District to preserve a historic tomb site and allow for a pocket park.

## ACP-03-24-00124 and ZLDR-03-24-00132

Request to amend Map 3.1.13, Ashley River Road Overlay Zoning District, of the Comprehensive Plan, and Map 5.10 and Map 5.10.C, Ashley River Road Corridor Overlay Zoning District, of the ZLDR, to change the zoning designation of TMS # 354-12-00-006 from Neighborhood Commercial designation to the Community Commercial designation.

### Proposed Amendment - ZLDR Map 5.10, Ashley River Road Corridor Overlay Zoning District

ZLDR Text Amendment:

Requested amendment: Amend Map 5.10, Ashley River Road Corridor Overlay Zoning District (Ashley Hall Rd to Church Creek), for TMS# 354-12-00-006 from Neighborhood Commercial to the Community Commercial zoning designation within the Village Commercial Area.