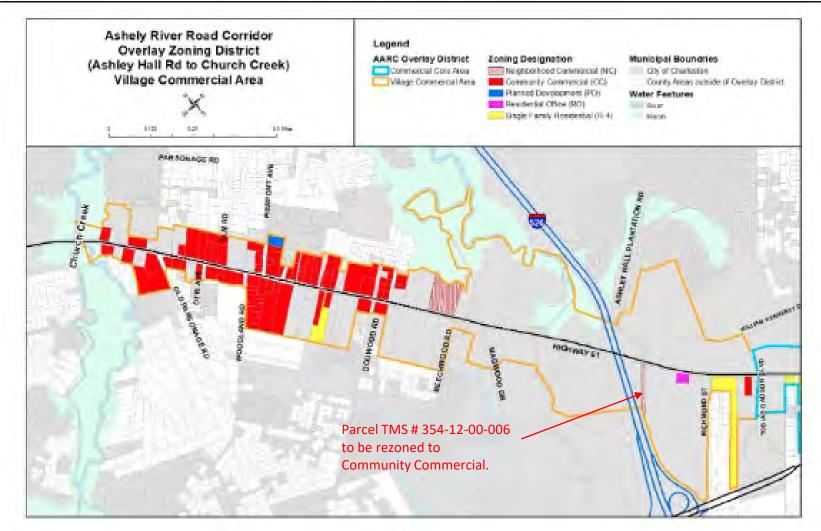

The ARRC-O is divided into three areas including the Light Commercial Area (Ashley Hall Road to Wappoo Road), the Core Commercial Area (Wappoo Road to William Kennerty Drive), and the Village Commercial Area (William Kennerty Drive to Church Creek). The subject property is located within the Village Commercial Area and retained its Neighborhood Commercial zoning upon adoption of the ARRC-O. The Village Commercial Area is intended to be developed with less intense commercial Development than the Commercial Core area. Future Development in this area should place high priority on pedestrian connectivity between businesses and neighborhoods with attractive planted streetscapes and building architecture. Higher intensity uses are intended to be located in the Commercial Core Area.

The ARRC-O was developed based on a large amount of public input resulting in the subject property retaining its Neighborhood Commercial zoning in the Village Commercial Area upon adoption of the Overlay. The Village Commercial Area is intended for lower intensity service uses. The majority of the properties zoned Community Commercial in the Village Commercial Area are located to the northwest of I-526; however, there is one property zoned Community Commercial located to the southeast of the subject property at the intersection of Tobias Gadson Blvd and Ashley River Rd. The majority of the properties surrounding the subject parcel are zoned for residential uses in the City of Charleston. There is some Limited Business zoning on properties across Ashley River Road in the City of Charleston, a zoning district equivalent to the County's Neighborhood Commercial Zoning District. The closest General Business zoning in the City, which is equivalent to the County's Community Commercial Zoning District, is located northwest of the subject property on the other side of I-526. The Wallace Lane/Richmond Street Community is also located near the subject properties.

# Zoning History (cont'd)

- The ARRC-O is divided into three areas including the Light Commercial Area (Ashley Hall Road to Wappoo Road), the Core Commercial Area (Wappoo Road to William Kennerty Drive), and the Village Commercial Area (William Kennerty Drive to Church Creek). The subject property is located within the Village Commercial Area and retained its Neighborhood Commercial zoning upon adoption of the ARRC-O.
- The Village Commercial Area is intended to be developed with less intense commercial Development than the Commercial Core Area. Future Development in this area should place high priority on pedestrian connectivity between businesses and neighborhoods with attractive planted streetscapes and building architecture. Higher intensity uses are intended to be located in the Commercial Core Area.
- The applicant's proposed use is classified as Artisan and Craftsman which is allowed in the current zoning district subject to conditions. The applicant stated in their letter of intent that their proposed use exceeds the conditions of approval for this use in the current zoning district. The structures on the site will exceed the 2,000 square foot limitation (they would like 5,000 gross square feet), they would like ten employees (only five are allowed in the current zoning district), and they would like to have a show room for display (onsite retail sales are prohibited).

## Proposed Amendment - Comprehensive Plan Map 3.1.13, Ashley River Road Overlay Zoning District

**Proposed Amendment** 

Requested amendment: Amend Map 3.1.13 :Ashley River Road Corridor Overlay Zoning District (Ashley Hall Rd to Church Creek), for TMS# 354-12-00-006 withing the Village Commercial Area.

# Proposed Amendment - ZLDR Map 5.10.C, Village Commercial Area

ZLDR Text Amendment:

Requested amendment: Amend Chapter Map 5.10.C, Ashley River Road Corridor Overlay Zoning District (Ashley Hall Rd to Church Creek), for TMS# 354-12-00-006 from Neighborhood Commercial to Community Commercial zoning designation within the Village Commercial Area.