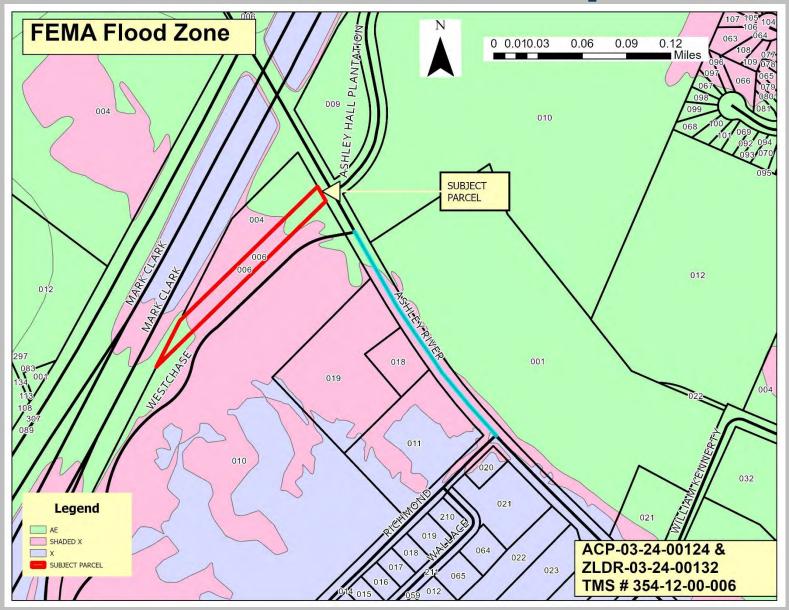

### Proposed Amendment - ZLDR Map 5.10, Ashley River Road Corridor Overlay Zoning District





ZLDR Text Amendment:

Requested amendment: Amend Map 5.10, Ashley River Road Corridor Overlay Zoning District (Ashley Hall Rd to Church Creek), for TMS# 354-12-00-006 from Neighborhood Commercial to the Community Commercial zoning designation within the Village Commercial Area.

## ZLDR Map 5.10.C, Village Commercial Area



# Proposed Amendment - ZLDR Map 5.10.C, Village Commercial Area



ZLDR Text Amendment:

Requested amendment: Amend Chapter Map 5.10.C, Ashley River Road Corridor Overlay Zoning District (Ashley Hall Rd to Church Creek), for TMS# 354-12-00-006 from Neighborhood Commercial to Community Commercial zoning designation within the Village Commercial Area.

# **Flood Zone Map**



## **Aerial View to the West**



**Subject Property** 

## **Aerial View to the East**



Subject Property

## **Site Photos**



Subject Property TMS 354-12-00-006 2177 Ashley River Road

## **Site Photos**



### **Across Ashley River Road**

### **Adjacent Property to the South**

# **Comparison of Land Uses**

### **Neighborhood Commercial District (NC)\***

- Single-Family Detached Housing (max. 4 units/acre)
- Duplex, Triplex, Fourplex and Single Family Attached Housing (max. 4 units/acre)
- School, Primary and Secondary; Preschool
- Hospital (S)
- Medical Office
- Outpatient Facility (S)
- Rehabilitation Facility
- Commercial Guest House (C)
- Artisan and Craftsman (C)
- Restaurant, Fast Food (S)
- Professional Office
- Retail Sales (C)
- Library
- Community Recreation
- Religiou